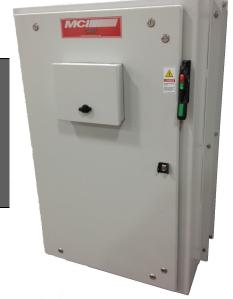

## VSD—4 Series

**Variable Speed Drives** 





## **FEATURES**

- UL LISTED Single Phase Conversion
- **UL LISTED** as Service Entrance Equipment
- Wide Range of Voltage Inputs

480— 342-528 230— 180-264

- 1000 Ft Motor Cable Length-No Load Reactors
- 122 Deg F Temperature Rating

## **VARI-SMART** Pump Control

- Constant Pressure with Variable Flow
- Well Draw Down Control
- Operate Pump at BEP
- Empty Pipe Fill Mode
- Dry Pump Detection
- Automatic Energy Optimization
- End of Pump Curve Detection
- Auto Tuning



Optional

YEAR Warranty
Including
lightning strikes



1-800-735-1097 | Fax: 972-247-8991 | www.motorcontrols.com