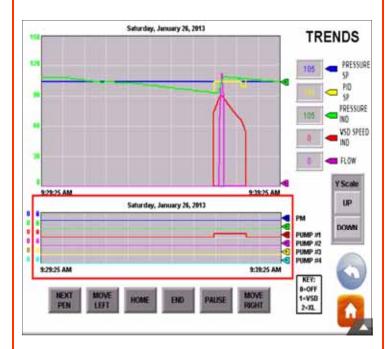

## **Operation Intelligence**

- Available parameters to fine tune your system and give you the tools to monitor and make changes based on current and future demand and conditions
- Industry leading event and alarm logs that provide you with a detailed system snapshot of what the system and pump status were at the time of system or alarm event
- Flow data is available for current and past 2 years and is totaled by day, week month and year
- Intelligent line fill programming allows your system to recover from a power interruption and reduces any impacts to your underground piping system.