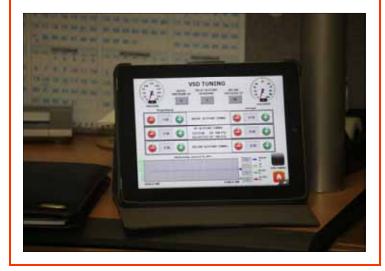

## **WEB Based Remote Monitoring**

- Access all Screens Remotely
- Monitor & Control Pump Station
- Modify Settings
- Text & Emails for Alarm and Data Reporting
- Remote Program Upgrades

PSP provides a nationwide sales & service network for the MPC and other MCI Products.