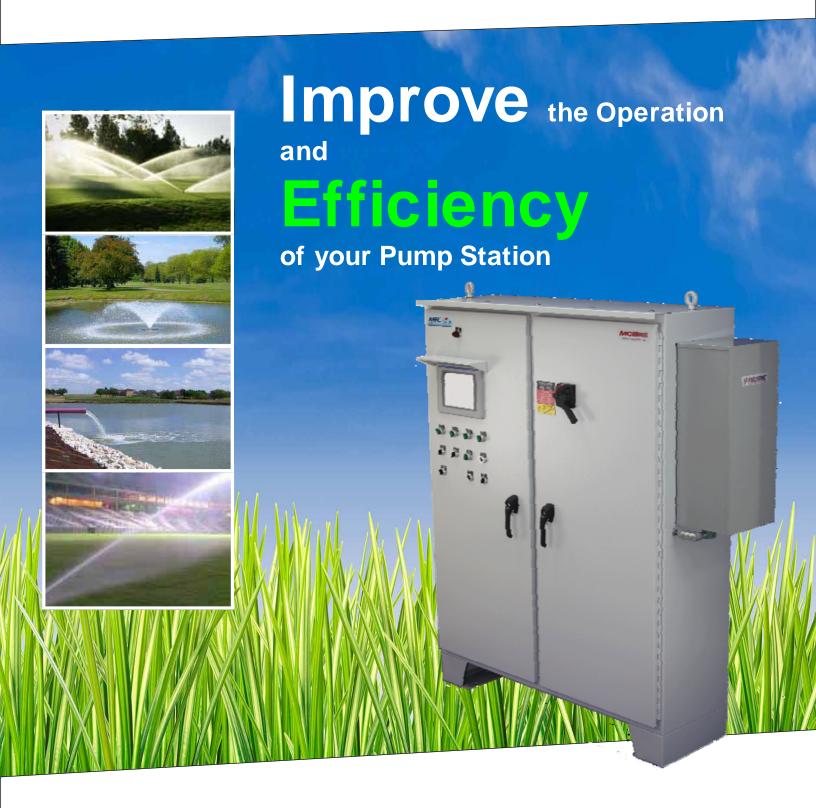

## **Leading Edge Technology**

- Latest generation of Allen Bradley Compact Logix PLC
- Allen Bradley 10" PanelView Plus Color Touch Screen
- Monitor & Control from any PC, Smart Phone or Tablet

#### **FEATURES**

- Compact LogixPLC
- PanelView Plus HMI
- Contactors & SS/OL
- 30 MM Door Devices

•

#### **ENERGY SAVING VFD**

- All Main Pumps Start on VFD
- 122 Deg F Rated
- 3.5% DC Link Reactor
- Optional 6 Year Warranty Including Lightening Strikes

- Powder Coat Finish
- Type NEMA 3R,4 & 4X SS or AL
- 3 Point Latches
- Cooling: Fan, Heat Exchanger, or AC

#### **STANDARDS**

- Main Fused Disconnect
- Service Entrance Rated
- 100 kA SCCR
- High Speed Fuse Protection VFD
- Surge Arrestor
- Phase Monitor
- Pump Inlet Safety
- Lake Level Control