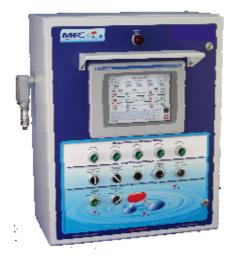

stems
- Fertigation systems
- Water feature and transfer pumps
- Lake Levels can be controlled by probes or by a level transmitter that
  provides precise control with adjustable set points and trending.

## **Operation Intelligence**

- Available parameters to fine tune your system and give you the tools to monitor and make changes based on current and future demand and conditions
- Industry leading event and alarm logs that provide you with a detailed system snapshot of what the system and pump status were at the time of system or alarm event
- Flow data is available for current and past 2 years and is totaled by day, week month and year
- Intelligent line fill programming allows your system to recover from a power interruption and reduces any impacts to your underground piping system.



## MPC Where Control meets Performance

#### **FEATURES**



- Compact LogixPLC
- PanelView Plus HMI
- Contactors & SS/OL
- 30 MM Door Devices

•



#### **ENERGY SAVING VFD**

- All Main Pumps Start on VFD
- 122 Deg F Rated
- 3.5% DC Link Reactor
- Optional 6 Year Warranty Including Lightening Strikes



- Powder Coat Finish
- Type NEMA 3R,4 & 4X SS or AL
- 3 Point Latches
- Cooling: Fan, Heat Exchanger, or AC

#### **STANDARDS**

- Main Fused Disconnect
- Service Entrance Rated
- 100 kA SCCR
- High Speed Fuse Protection VFD
- Surge Arrestor
- Phase Monitor
- Pump Inlet Safety
- Lake Level Control

## 10" HMI TOUCH SCREEN



## **WEB Based Remote Monitoring**

- Access all Screens Remotely
- Monitor & Control Pump Station
- Modify Settings
- Text & Emails for Alarm and Data Reporting
-